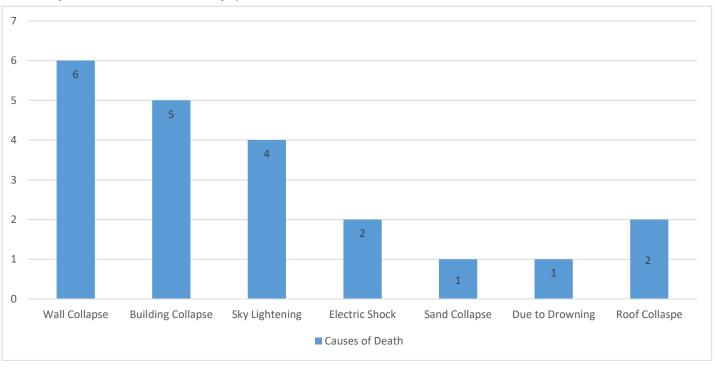

#### Cumulative Causalities – Deaths / Injuries (25-06-2025 to 18-07-2025)

Deaths & Injuries Data Source: Concerned Deputy Commissioners.