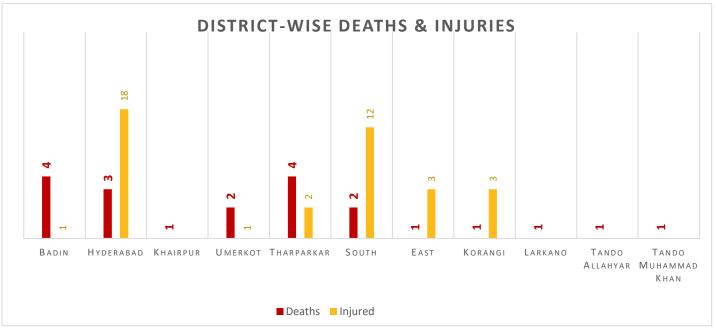

#### Cumulative Causalities – Deaths / Injuries (25-06-2025 to 18-07-2025)

Deaths & Injuries Data Source: Concerned Deputy Commissioners.