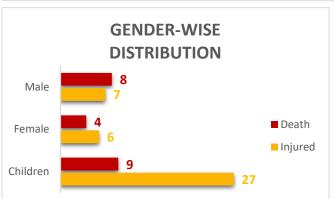

#### Cumulative Causalities – Deaths / Injuries (25-06-2025 to 18-07-2025)

Deaths & Injuries Data Source: Concerned Deputy Commissioners.