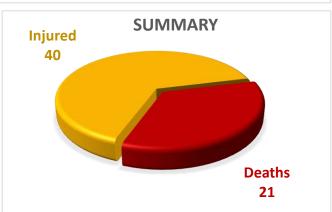

#### Cumulative Causalities – Deaths / Injuries (25-06-2025 to 18-07-2025)

Deaths & Injuries Data Source: Concerned Deputy Commissioners.