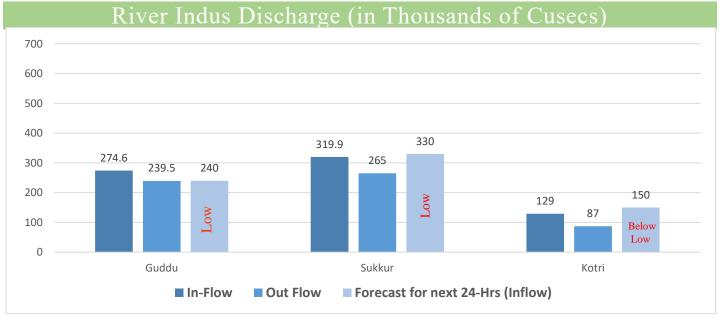

Source: Pakistan Meteorological Department.

Source: Pakistan Meteorological Department - Flood Forecasting Division (FFD) - Bulletin No. B-034/25 Dated 18th July, 2025 11:30 hours (PST)