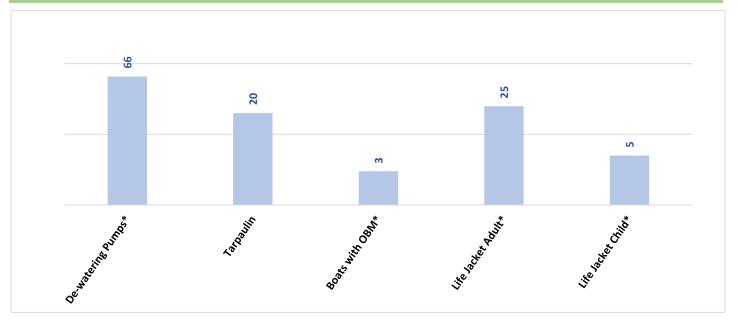

#### Relief items / machinery / PDMA Sindh

| Sr. No. | District          | Item description                                         | Quantity |  |  |  |
|---------|-------------------|----------------------------------------------------------|----------|--|--|--|
| 01      |                   | De-watering Pump 40 HP Vehicle Mounted                   | 4        |  |  |  |
| 02      | Kamber Shahdadkot | De-watering Pump 32 HP Ground Standing                   |          |  |  |  |
| 03      |                   | Kamber Shahdadkot De-watering Pump 38 HP Ground Standing |          |  |  |  |
| 04      |                   | De-watering Pump 24 HP Ground Standing                   | 5        |  |  |  |
| 05      |                   | De-watering Pump 16 HP Ground Standing                   | 7        |  |  |  |
| 06      |                   | Boats 19 ft With OBM 40-HP                               | 3        |  |  |  |
| 07      | Jamshoro          | Life Jacket Adult                                        | 25       |  |  |  |
| 08      |                   | Life Jacket Child                                        | 5        |  |  |  |